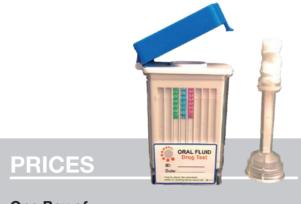

## **Oral Fluid Drug Test**

- 7 panel test cup
- Manufactured to comply with Australian Standard AS4760 cut-off levels
- Unique "snap lock" lid for no mess
- Supplied with security seals and procedure instructions
- Oral Fluid testing devices are less intrusive than other testing methods

| Drug (Abbrev.)        | Cut-Offs |
|-----------------------|----------|
| THC (Canabinoids)     | 15ng/ml  |
| COC (Cocaine)         | 50 ng/ml |
| AMP (Amphetamine)     | 50 ng/ml |
| MET (Methamphetamine) | 50 ng/ml |
| BZO (Benzodiazepines) | 10 ng/ml |
| OPI (Opiates)         | 50 ng/ml |
| OXY (Oxycodone)       | 40 ng/ml |