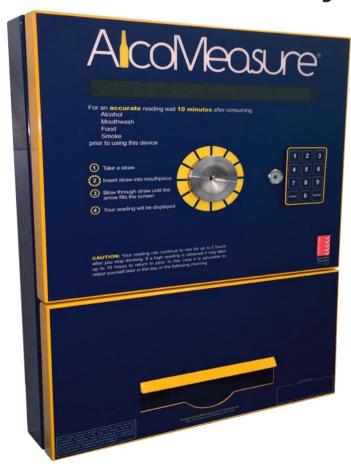

## AlcoMeasure

## **Wall Mount Breathalyser**

The AlcoMeasure is available in a configuration to suit your needs for road safety, hospitality and workplace safety.

- Australian made
- Auto-calibrating
- Fastest test times
- Options: camera, internet, auto-alerts

#### AlcoMeasure WM - System Integration

Offers multiple system integrating options, access control, employee/contractor management, time and attendance systems and live emailing of results.

AlcoMeasure WM - Regular Service Requirement The AlcoMeasure WM requires regular servicing by our skilled technicians. Breathalyser Sales & Service can offer regular on-site servicing. A full factory service is available for customers located outside of our on-site servicing areas. Please contact our sales department to inquire on how best we can assist your service requirements.