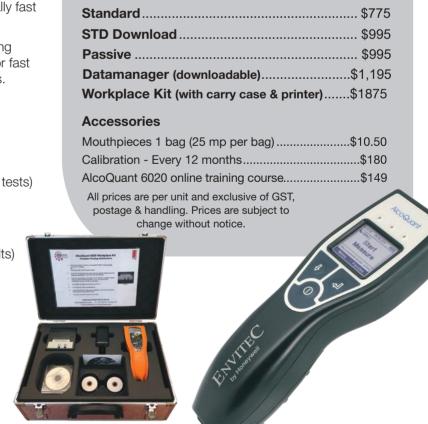

#### Four Models available:

Standard Active (blow into) tests only No download, no passive test STD Download Active (blow into) tests only

Fully downloadable (stores 9,999 tests) Passive and Active test functions **Passive** No download

**Datamanager** Passive and Active test functions Downloadable (stores 9,999 results)

CONTACT DISTRIBUTOR FOR **FULL MANUFACTURER SPECS** 

| AlcoMeasure Standard   | \$5995 |
|------------------------|--------|
| AlcoMeasure Live       |        |
| AlcoMeasure Evidential | \$6990 |
| Camera Option          | \$1130 |