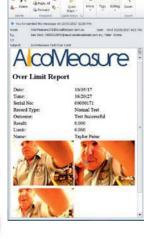

#### AlcoMeasure WM - System Integration

Offers multiple system integrating options, access control, employee/contractor management, time and attendance systems and live emailing of results.

AlcoMeasure WM - Regular Service Requirement The AlcoMeasure WM requires regular servicing by our skilled technicians. Breathalyser Sales & Service can offer regular on-site servicing. A full factory service is available for customers located outside of our on-site servicing areas. Please contact our sales department to inquire on how best we can assist your service requirements.